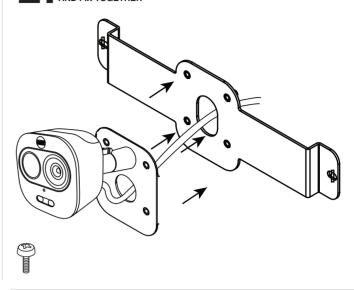

## ASSEMBLE THE CAMERA & THREAD THE ELECTRICS THROUGH THE HOLE.

THREAD THE WIRE THROUGH THE ASGARD BRACKET AND FIX TOGETHER

REMOVE THE TWO FASCIA SCREWS

TWIST TO POP OUT THE PRE-CUT HOLE ABOVE THE BADGE

FOR OLDER SHEDS YOU WILL NEED TO DRILL A 25MM HOLE ABOVE THE ASGARD BADGE AS FAR UP AS POSSIBLE & SEAL WITH ANTI-RUST

THREAD THE WIRE THROUGH THE FASCIA HOLE & SCREW IN THE BRACKET

www.asgardsss.co.uk