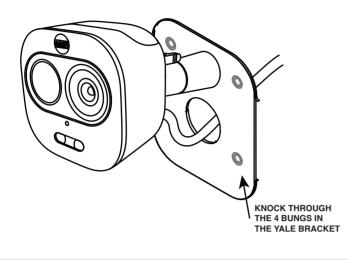

## ASSEMBLE THE CAMERA & THREAD THE ELECTRICS THROUGH THE HOLE.

THREAD THE WIRE THROUGH THE ASGARD BRACKET AND FIX TOGETHER

REMOVE THE TWO FASCIA SCREWS

TWIST TO POP OUT THE PRE-CUT HOLE ABOVE THE BADGE

FOR OLDER SHEDS YOU WILL NEED TO DRILL A 25MM HOLE ABOVE THE ASGARD BADGE AS FAR UP AS POSSIBLE & SEAL WITH ANTI-RUST