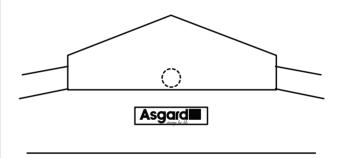

## ASSEMBLE THE CAMERA & THREAD THE ELECTRICS THROUGH THE HOLE.

THREAD THE WIRE THROUGH THE ASGARD BRACKET AND FIX TOGETHER

REMOVE THE TWO FASCIA SCREWS

TWIST TO POP OUT THE PRE-CUT HOLE ABOVE THE BADGE

FOR OLDER SHEDS YOU WILL NEED TO DRILL A 25MM HOLE ABOVE THE ASGARD BADGE AS FAR UP AS POSSIBLE & SEAL WITH ANTI-RUST