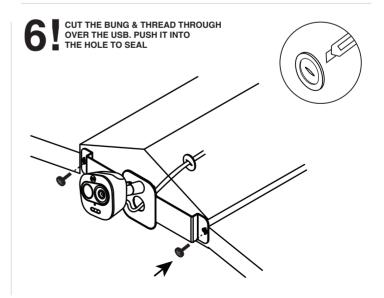

THREAD THE WIRE THROUGH THE FASCIA HOLE & SCREW IN THE BRACKET

www.asgardsss.co.uk