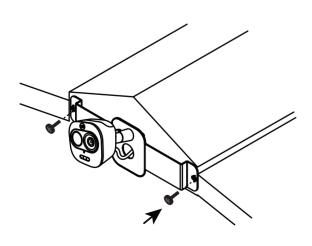

THREAD THE WIRE THROUGH THE FASCIA HOLE & SCREW IN THE BRACKET

www.asgardsss.co.uk