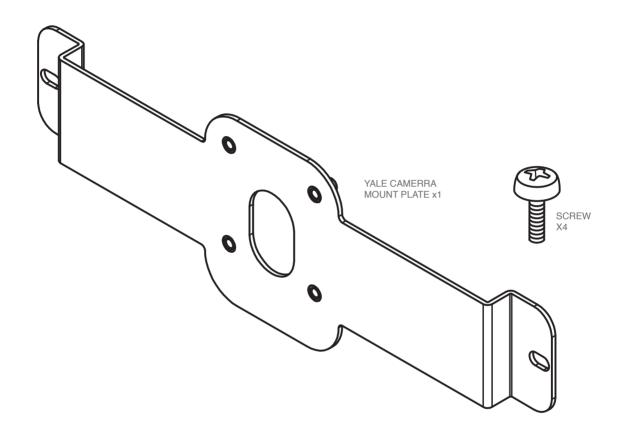

## YALE CAMERA MOUNT PLATE

**COMPATIBILITY** 

Centurion and Gladiator Bike and Motorcycle Sheds

**PLEASE NOTE** Asgard do not fit cameras as part of our standard installation service. These are customer fit only products.