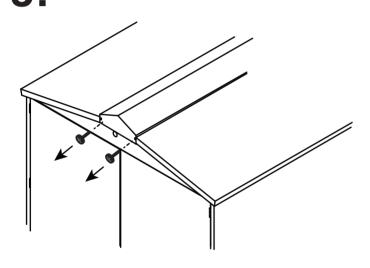

## ASSEMBLE THE CAMERA & THREAD THE ELECTRICS THROUGH THE HOLE.

THREAD THE WIRE THROUGH THE ASGARD BRACKET AND FIX TOGETHER

REMOVE THE TWO FASCIA SCREWS

TWIST TO POP OUT THE PRE-CUT HOLE ABOVE THE BADGE

FOR OLDER SHEDS YOU WILL NEED TO DRILL A 25MM HOLE ABOVE THE ASGARD BADGE AS FAR UP AS POSSIBLE & SEAL WITH ANTI-RUST