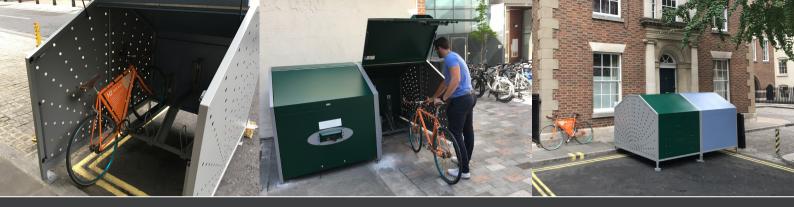

## **COMMERCIAL BIKE HANGER** KEYLESS MULTI-USER ACCESS

## SECURELY STORE UP TO 9 BIKES\* IN 1 CAR PARKING SPACE WITH THE ASGARD BIKE HANGER

## FEATURES & BENEFITS

- Provides a safe and secure storage space.
- 1 unit stores 3 independently locked bikes.
- Greater flexibility as 3 Bike Hangars can comfortably fit in one car parking space.
- 1 key for each user, allowing multi user access.
- Greater control over who has access 3 users/3 keys.

- Further internal locking points for individual bike security.
- Delivered assembled with minimum install time and disruption.
- Pick and drill resistant lock. 6 pin cylinder, BSEN 1303 Grade Classification. 15000C5 2.
- Side panels made from sheet steel and not light-weight mesh which can be accessed using bolt cutters.
- Modular Each unit holds 3 bikes, users only need to share with 2 of their neighbours/ colleagues.