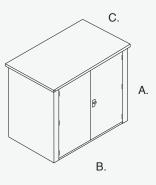

# dimensions

#### **UNIT DIMENSIONS**

A. Height: 1312mm (4ft 3") At rear: 1266mm (4ft 1")
B. Width: 1542mm (5ft 1")
C. Depth: 950mm (3ft 1")
Weight: 76Kg (12 stone)

#### **BASE DIMENSIONS**

1600mm x 1000mm DOOR APERTURE 1260mm x 1200mm DOOR CLEARANCE 650mm