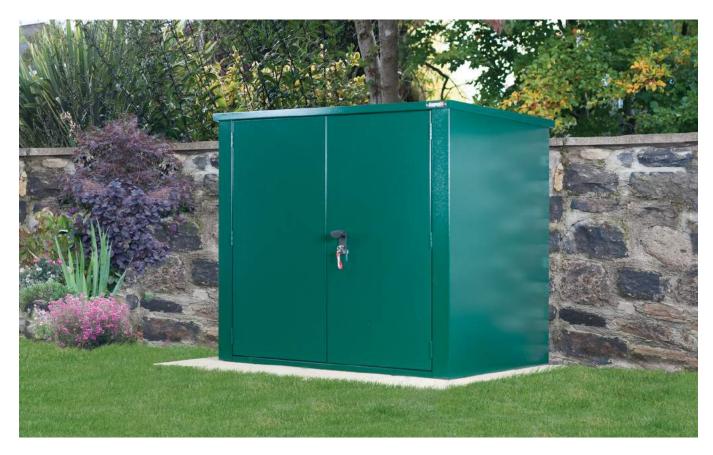

# Secure Store Playground Storage School Pack 11

Not all nurseries and schools have the space for a large shed but still need a safe and secure way to store play equipment, enter the Secure Store. At 1500mm wide x 950mm deep, the Secure Store allows you to have the secure storage you need, but in a much smaller package.

#### SECURE STORE DESIGN

- Wide double door access
- Compact design
- Sloping roof
- Ventilated design to keep
- condensation to a minimum
- Green, brown or ivory finish