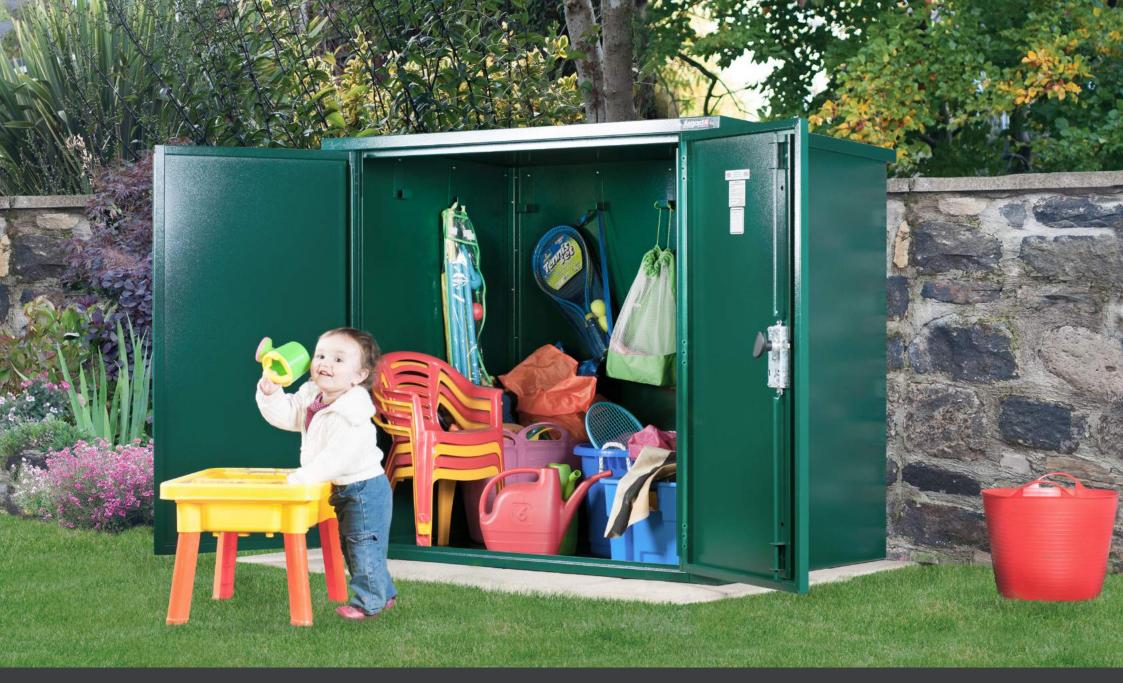

# Secure Store Playground Storage School Pack 11

Not all nurseries and schools have the space for a large shed but still need a safe and secure way to store play equipment, enter the Secure Store. At 1500mm wide x 950mm deep, the Secure Store allows you to have the secure storage you need, but in a much smaller package.

To keep all your items safe, the Secure Store is built from thick galvanised (weatherproof) steel with an integral metal base, and 3-point locking system (featuring a pick-and-drill resistant lock). It's large double door access and 180-degree door opening gives full access to your equipment, and with the additional 10 heavy-duty hooks (included) you will be amazed at how much play equipment you will be able to store inside.

The Secure Store also features a unique ventilation system that allows air to circulate inside the unit even while locked, keeping your equipment safe and dry. As with all Asgard school packs, the Secure Store School Pack 11 includes delivery and installation from our top team.

## SCHOOL PACK INCLUDES

- A Secure Store Shed
- 10 extra strong hooks
- Delivery and Installation