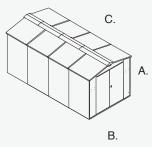

## UNIT DIMENSIONS

A. Height: 2072mm (6ft 8")
B. Width: 2260mm (7ft 4")
C. Depth: 4422mm (14ft 6")
Weight: 539Kg (85 stone)

#### **BASE DIMENSIONS**

2410mm x 4940mm DOOR APERTURE 1690mm x 1420mm DOOR CLEARANCE 760mm

\* Electrics not included