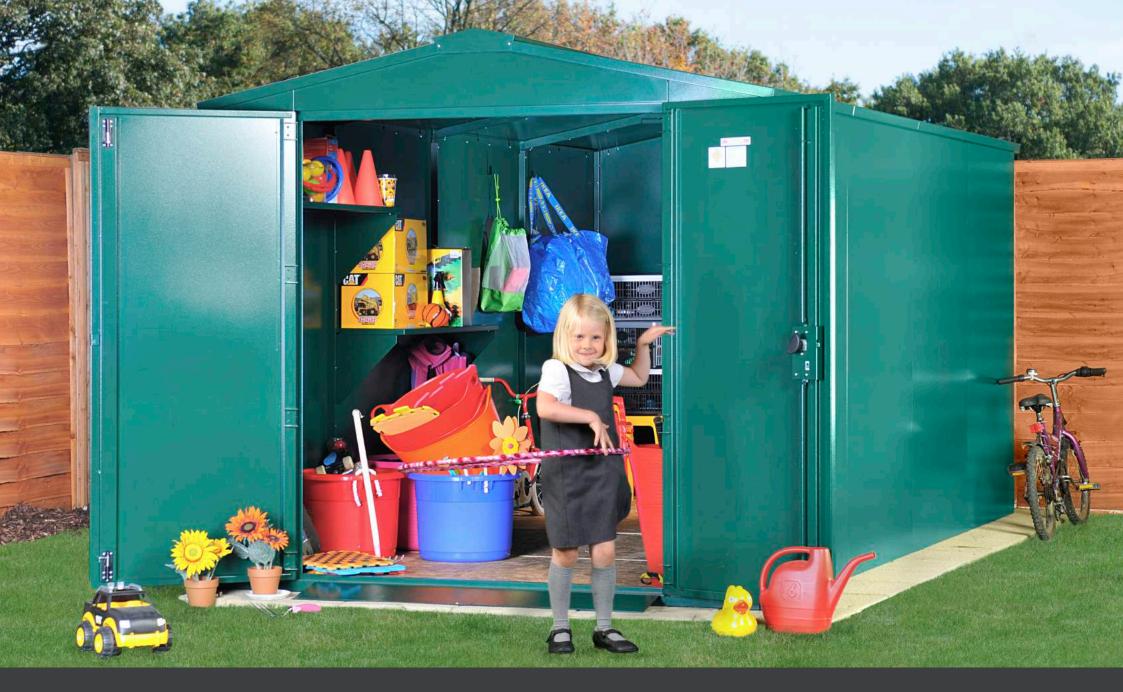

# Gladiator Plus 2 Playground Storage School Pack 10

The Gladiator Plus 2 is a secure all-metal extra-large shed, at 4.4m long it's sure to host all your sport, play or gardening club equipment you need. The Gladiator P2 is built from tough, heavy-duty galvanised steel and features an integral metal floor and reinforced panels, doors and hinges, plus a unique 5-point locking system (featuring a drill-and-pick resistant lock). These comprehensive security features give the Gladiator Secured by Design (Police), UK Locksmith and LCPB level 1 certification, all backed by our 10-year warranty\*.

For safety, the Gladiator P2 has no exposed screws and an additional second handle inside, should a child or anyone else be trapped inside. As with all Asgard sheds, the Gladiator P2 range features hidden ventilation holes in the roof eves, allowing air to flow inside the unit – reducing internal condensation even when fully locked. This unique system keeps your school equipment not just safe, but also dry.

The School Pack 10 includes a pack of 10 hooks, 8 heavy-duty shelves plus an easy access ramp and wooden subfloor. As with all our school packs, installation and delivery are included for a hassle-free purchase.

## SCHOOL PACK INCLUDES

- A Gladiator Plus 2 Shed
- Wooden Subfloor
- 10 heavy-duty hooks
- 8 strong steel shelves
- An easy-access ramp
- Delivery and Installation