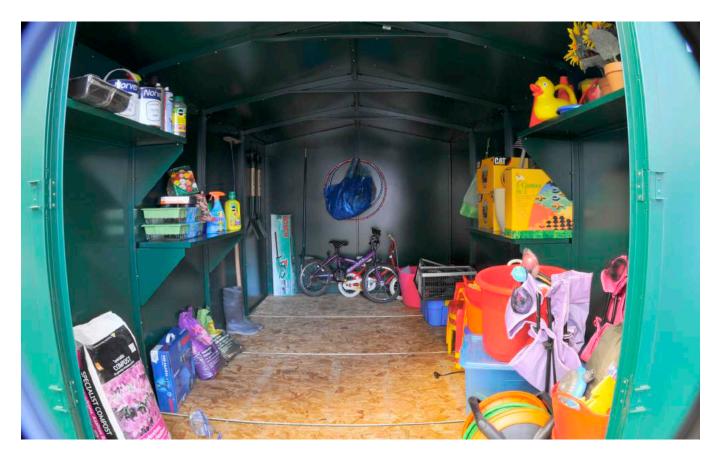

The School Pack 10 includes a pack of 10 hooks, 8 heavy-duty shelves plus an easy access ramp and wooden subfloor. As with all our school packs, installation and delivery are included for a hassle-free purchase.

## SCHOOL PACK INCLUDES

- A Gladiator Plus 2 Shed
- Wooden Subfloor
- 10 heavy-duty hooks
- 8 strong steel shelves
- An easy-access ramp
- Delivery and Installation