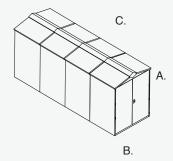

### dimensions

#### **UNIT DIMENSIONS**

A. Height: 2032mm (6ft 7")
B. Width: 1580mm (5ft 2")
C. Depth: 4422mm (14ft 6")
Weight: 413Kg (65 stone)