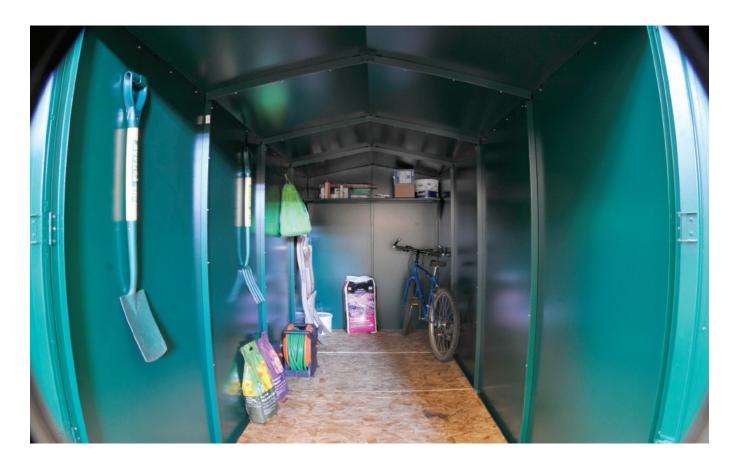

The Centurion range features double full-width doors to give you maximum access to the shed. With no exposed

screws and an additional handle inside should a child or anyone else become locked inside the unit, the Centurion unit is child safe. Included in our exclusive school pack is everything you need to get started including 10 extra strong hooks, 2 shelves, an easy-access ramp, delivery and installation.

#### **CENTURION DESIGN**

- Ventilated design to keep condensation to a minimum
- Full width easy access doors
- Unlimited extensions
- Green, brown, ivory finish

#### SCHOOL PACK INCLUDES

- A Centurion Plus 2 Shed
- Wooden subfloor
- 10 extra strong hooks
- 2 heavy-duty shelves
- An easy-access ramp
- Delivery & installation