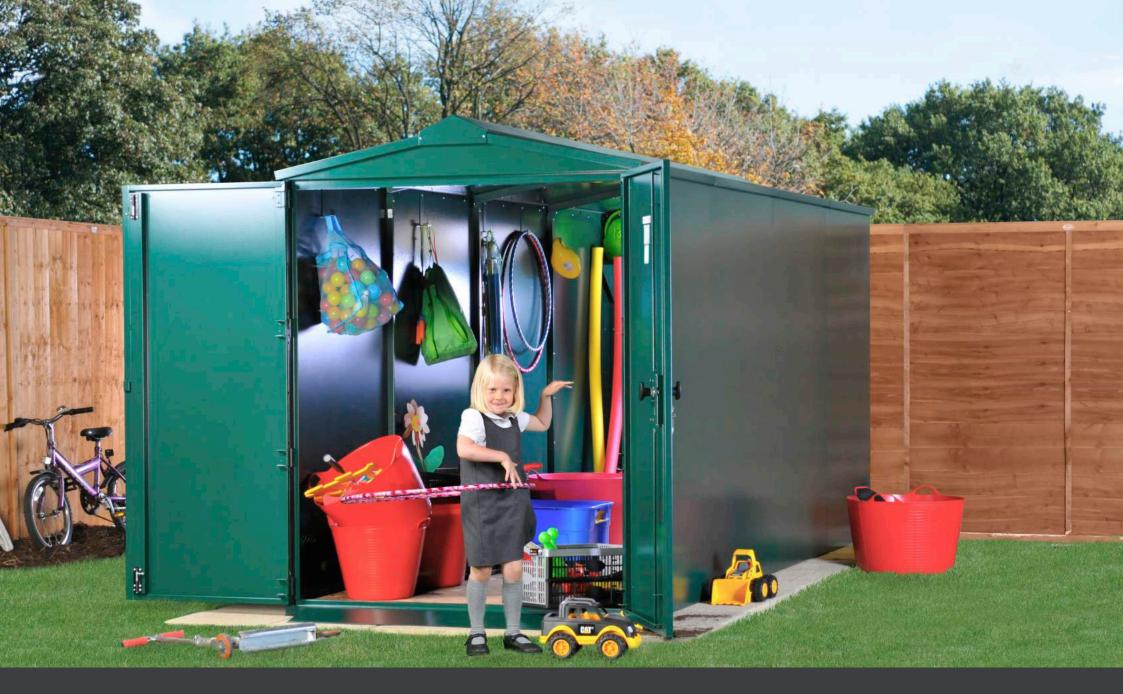

# Centurion Plus 2 Playground Storage

# School Pack 9

The Centurion Plus 2 is extra-large, all-metal storage shed for sports, play or gardening club equipment. Built from thick, heavy (weatherproof) steel, the Centurion P2 has reinforced panels, doors and hinges with an integral metal floor. Fitted with a tough 5-point locking mechanism including internal deadbolts and pick-and-drill resistant locks, the Centurion is extra tough and secure. All these added security features give the Centurion a Secured by Design (Police), UK Locksmith and LPCB level 1 certification.

The Centurion range features double full-width doors to give you maximum access to the shed. With no exposed

screws and an additional handle inside should a child or anyone else become locked inside the unit, the Centurion unit is child safe. Included in our exclusive school pack is everything you need to get started including 10 extra strong hooks, 2 shelves, an easy-access ramp, delivery and installation.

#### SCHOOL PACK INCLUDES

- A Centurion Plus 2 Shed
- Wooden subfloor
- 10 extra strong hooks
- 2 heavy-duty shelves
- An easy-access ramp
- Delivery & installation