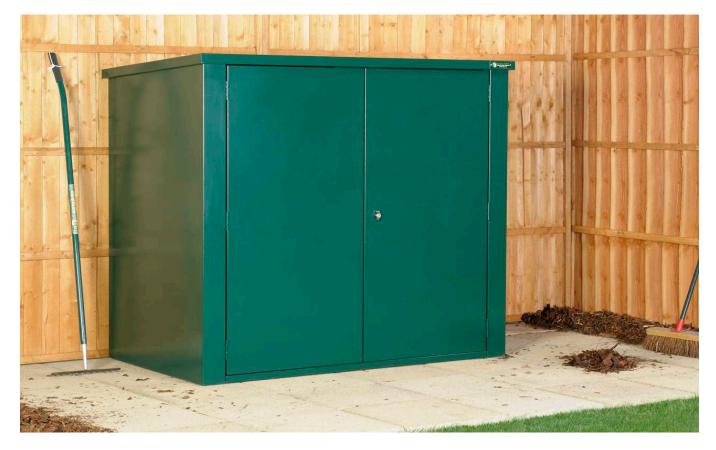

# Vangard Playground Storage School Pack 8

The school storage pack 8 is based on our ultra-compact Vangard storage unit. This may be one of our smaller metal storage units, but inside you'll be surprised at the amount of school equipment that you can store, especially when combined with 10 heavy-duty storage hooks (included). For easy access, the Vangard has large double door access. The Vangard is manufactured in the UK from galvanised (weatherproof) steel and features a unique ventilation system to keep your items dry and fresh, even when locked. To keep your items safe, this small playground shed has a fully integrated metal floor and a 2-point locking system with hasp padlock point for your own padlock. As with all Asgard school packs, the Vangard is delivered to your school and installed by our top teams.

### **VANGARD DESIGN**

- Wide double door access
- Compact design
- Sloping roof
- Ventilated design to keep
- condensation to a minimum
- Green, brown or ivory finish
- 10 heavy-duty hooks
- Delivery and installation