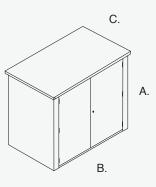

### UNIT DIMENSIONS

A. Height: 1312mm (4ft 3") At rear: 1266mm (4ft 1") B. Width: 1542mm (5ft 1") C. Depth: 950mm (3ft 1") Weight: 76Kg (12 stone)

### **BASE DIMENSIONS**

1600mm x 1000mm **DOOR APERTURE** 1260mm x 1200mm **DOOR CLEARANCE** 650mm

warranty as standard - Maintenance-free with no repainting or rotting

galvanised steel - Supplied with a 10 year