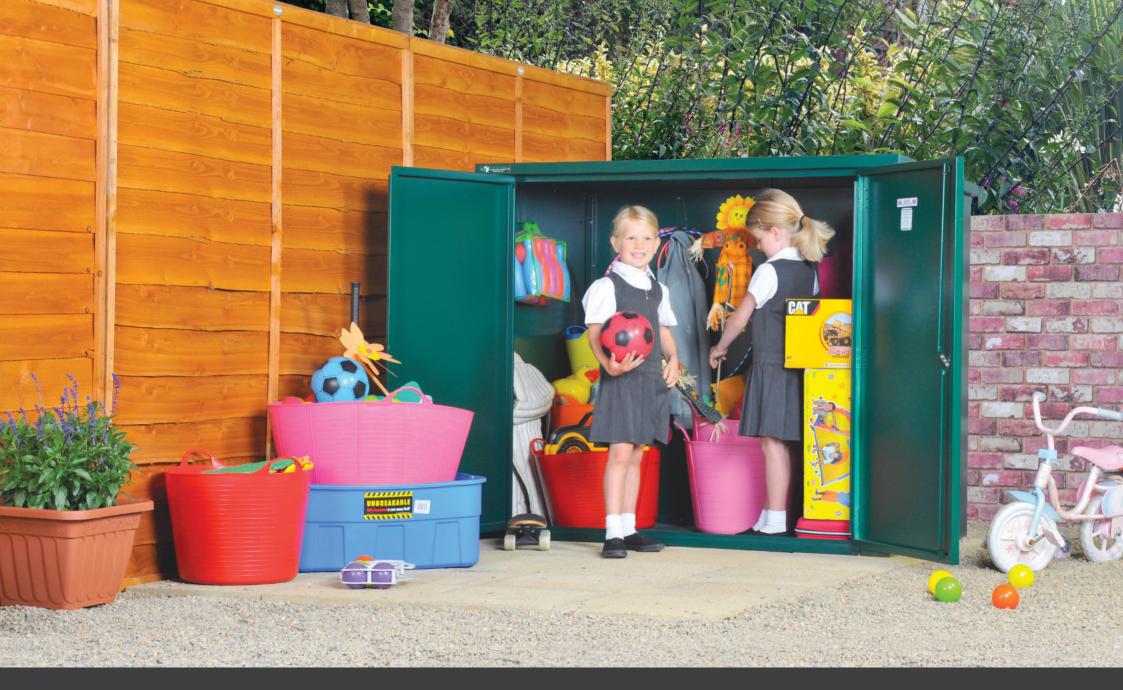

# Vangard Playground Storage School Pack 8

The school storage pack 8 is based on our ultra-compact Vangard storage unit. This may be one of our smaller metal storage units, but inside you'll be surprised at the amount of school equipment that you can store, especially when combined with 10 heavy-duty storage hooks (included). For easy access, the Vangard has large double door access. The Vangard is manufactured in the UK from galvanised (weatherproof) steel and features a unique ventilation system to keep your items dry and fresh, even when locked. To keep your items safe, this small playground shed has a fully integrated metal floor and a 2-point locking system with hasp padlock point for your own padlock. As with all Asgard school packs, the Vangard is delivered to your school and installed by our top teams.

### **VANGARD DESIGN**

- Wide double door access
- Compact design
- Sloping roof
- Ventilated design to keep
- condensation to a minimum
- Green, brown or ivory finish
- 10 heavy-duty hooks
- Delivery and installation

### SCHOOL PACK INCLUDES

- A Vangard shed