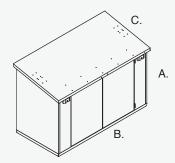

### dimensions

#### **UNIT DIMENSIONS**

A. Height: 1140mm (3ft 8")
B. Width: 2060mm (6ft 8")
C. Depth: 1043mm (3ft 4")
Weight: 114Kg (18 stone)

Weight: 114Kg (18 stone)
Height inc. lid: 1960mm (6ft 5")

**BASE DIMENSIONS** 

2200mm x 1150mm

DOOR APERTURE

1350mm

DOOR CLEARANCE

780mm

This unit requires 100mm at the rear for the lid to open