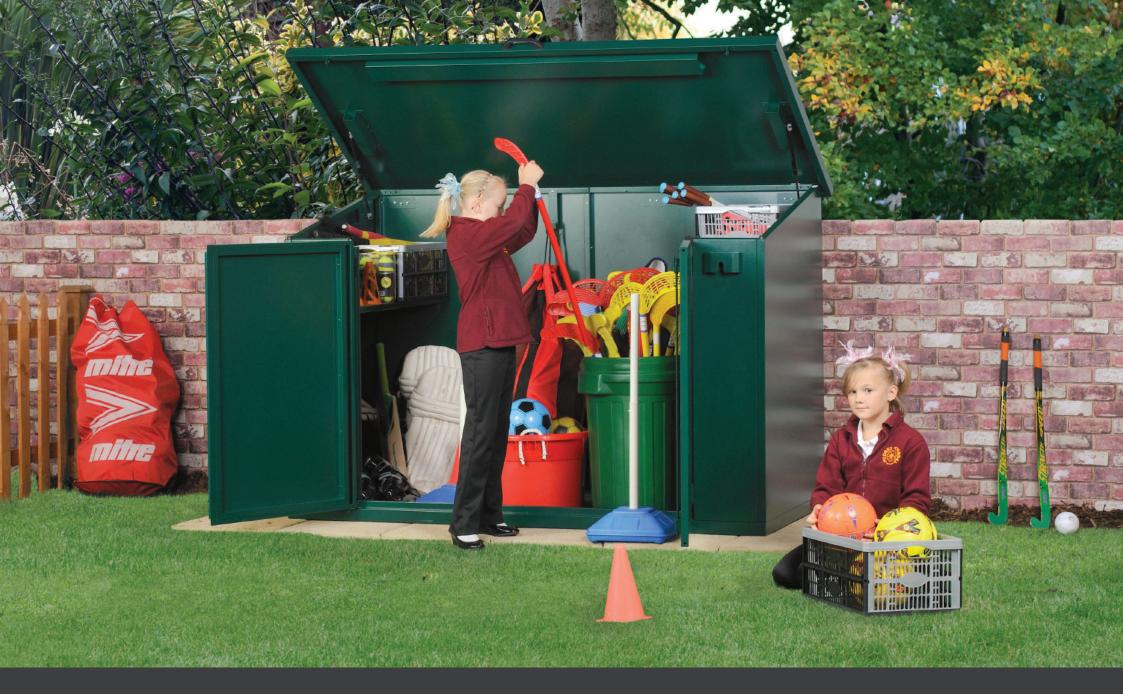

## School Pack 7

School Pack 7 is based on our stylish and compact Access shed. Made out of heavy-duty galvanised (weatherproof) steel with an integral metal base, the Access is weighty, strong and comes with a 10-year warranty\*. The gas-assisted lift-up lid and large front-opening double doors give fantastic access to your toys, sports equipment or gardening club tools. To keep your equipment secure, this unit has two protected locking points, with level 8 rated padlocks to help keep thieves out.

The Access school pack also features a hidden ventilation system, allowing air to flow inside the unit and reducing internal condensation even when fully locked, keeping your school equipment safe and dry.

As with all Asgard School Packs, delivery and installation are included alongside 5 extra-tough storage hooks and 2 heavy-duty shelves.

#### **SCHOOL PACK INCLUDES**

- An Access Shed
- 2x Lvl 8 rated discus locks
- 5x extra strong hooks
- 2x heavy-duty shelves
- Delivery & Installation