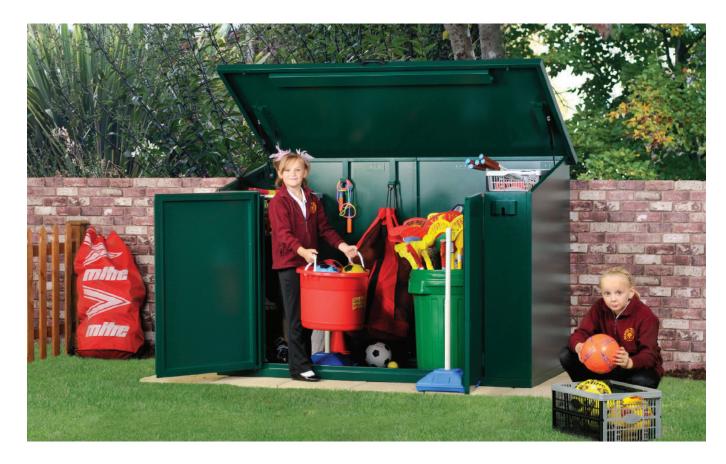

## School Pack 7

School Pack 7 is based on our stylish and compact Access shed. Made out of heavy-duty galvanised (weatherproof) steel with an integral metal base, the Access is weighty, strong and comes with a 10-year warranty\*. The gas-assisted lift-up lid and large front-opening double doors give fantastic access to your toys, sports equipment or gardening club tools. To keep your equipment secure, this unit has two protected locking points, with level 8 rated padlocks to help keep thieves out.

The Access school pack also features a hidden ventilation system, allowing air to flow inside the unit and reducing internal condensation even when fully locked, keeping your school equipment safe and dry.

As with all Asgard School Packs, delivery and installation are included alongside 5 extra-tough storage hooks and 2 heavy-duty shelves.

#### **SCHOOL PACK INCLUDES**

- An Access Shed
- 2x Lvl 8 rated discus locks
- 5x extra strong hooks
- 2x heavy-duty shelves
- Delivery & Installation