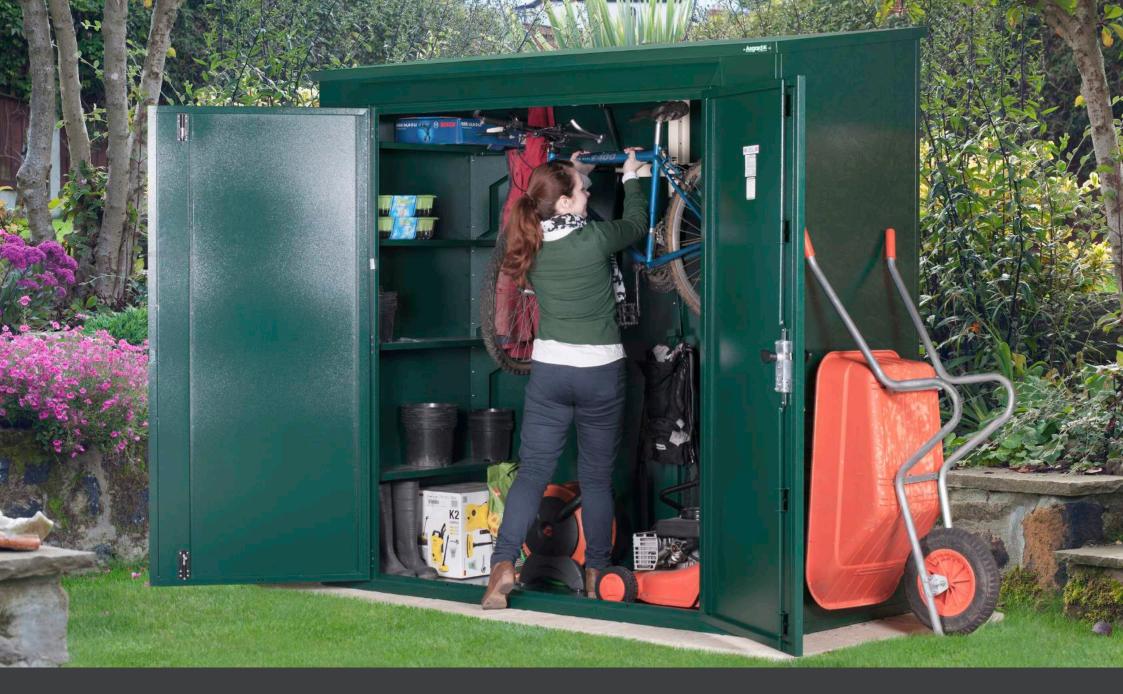

## School Pack 6

With the Asgard school storage pack 6, you will get our extra tall Trojan Plus metal shed, ideal for storing large items of sports equipment or garden tools for your school sports or gardening club. This weatherproof, all steel unit is packed with security features featuring an integral full metal floor, a heavy-duty 5-point (drill-&-pick resistant) deadbolt locking system, and an inside out (no exposed fixtures) construction, all designed to help to keep thieves out.

Our heavy-duty locking system features a unique 2nd handle inside for safety - should a child or anyone else

become locked inside the unit, exiting is simple. Our weatherproof sheds feature hidden ventilation holes in the roof eves, allowing air to flow inside the unit - reducing internal condensation even when fully locked, and keeping your school equipment not just safe, but also dry.

The Trojan Plus Playground Storage School Pack 6 includes a pack of 10 hooks and 6 heavy-duty shelves for additional storage space, and as with all our school packs, installation and delivery is included.

#### SCHOOL PACK INCLUDES

- Trojan Plus Shed
- 6 shelves
- 10 hooks
- Delivery and Installation