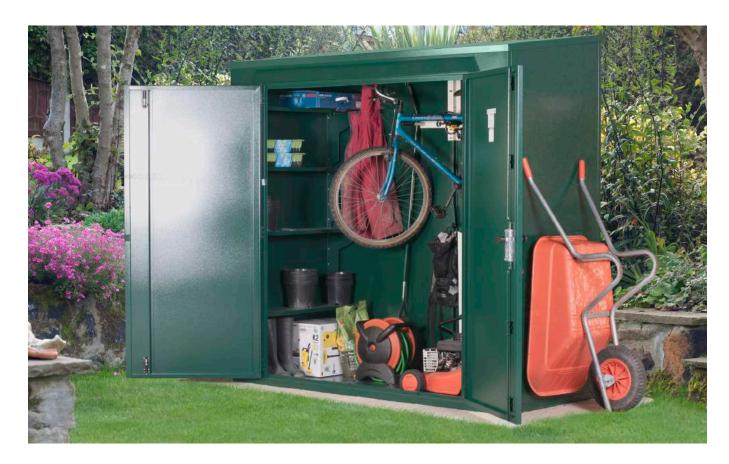

## School Pack 6

With the Asgard school storage pack 6, you will get our extra tall Trojan Plus metal shed, ideal for storing large items of sports equipment or garden tools for your school sports or gardening club. This weatherproof, all steel unit is packed with security features featuring an integral full metal floor, a heavy-duty 5-point (drill-&-pick resistant) deadbolt locking system, and an inside out (no exposed fixtures) construction, all designed to help to keep thieves out.

The Trojan Plus Playground Storage School Pack 6 includes a pack of 10 hooks and 6 heavy-duty shelves for additional storage space, and as with all our school packs, installation and delivery is included.

#### SCHOOL PACK INCLUDES

- Trojan Plus Shed
- 6 shelves
- 10 hooks
- Delivery and Installation