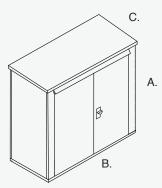

### dimensions

#### **UNIT DIMENSIONS**

A. Height: 2110mm (6ft 9") B. Width: 2200mm (7ft 2") C. Depth: 950mm (3ft 1") Weight: 160Kg (25 stone)

#### **BASE DIMENSIONS**

2350mm x 1100mm

**DOOR APERTURE** 1760mm x 1572mm

**DOOR CLEARANCE** 

810mm