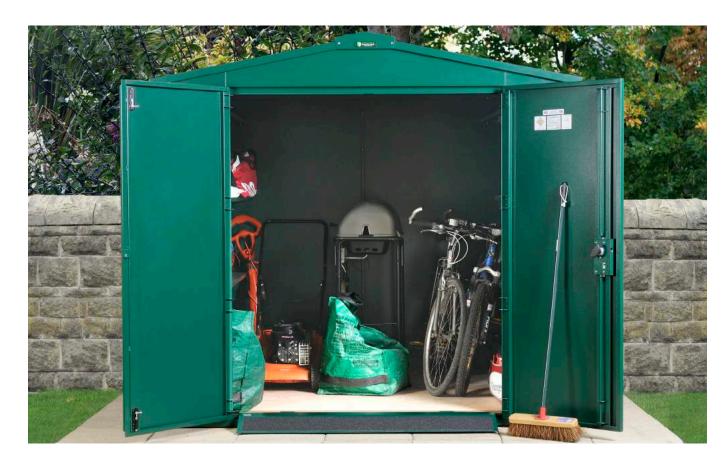

The Gladiator features a hidden ventilation system and no exposed screws, plus an additional second handle inside, should a child or anyone else be trapped inside. The School Pack 3 includes a pack of 10 hooks, 4 strong shelves plus an easy access ramp and wooden subfloor. As with all our school packs, installation and delivery are included.

#### **SCHOOL PACK INCLUDES**

- A Gladiator Shed
- A wooden subfloor
- 10 extra-strong hooks
- 4 heavy-duty shelves
- An easy-access ramp
- Delivery & Installation