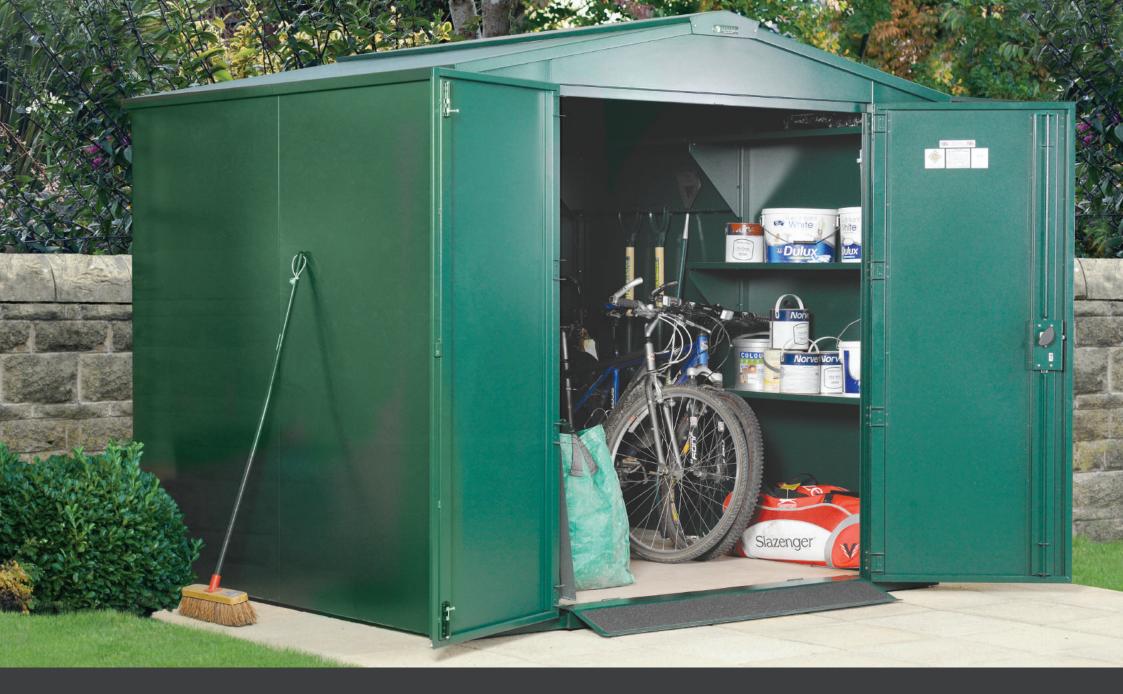

# School Pack 3

The Gladiator is a secure all-metal shed for sport, play and gardening club equipment and is trusted by thousands of schools across the UK. The Gladiator range is built from tough, heavy-duty galvanised steel coated with a durable polyester textured weatherproof paint. The Gladiator features an integral metal floor and reinforced panels, doors and hinges, plus a unique 5-point locking system (featuring a drill-and-pick resistant lock). These comprehensive security features give the Gladiator Secured by Design (Police), UK Locksmith and LCPB level 1 certification, all backed by our 10-year warranty\*.

The Gladiator features a hidden ventilation system and no exposed screws, plus an additional second handle inside, should a child or anyone else be trapped inside. The School Pack 3 includes a pack of 10 hooks, 4 strong shelves plus an easy access ramp and wooden subfloor. As with all our school packs, installation and delivery are included.

#### **SCHOOL PACK INCLUDES**

- A Gladiator Shed
- A wooden subfloor
- 10 extra-strong hooks
- 4 heavy-duty shelves
- An easy-access ramp
- Delivery & Installation