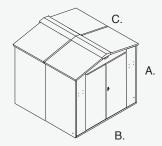

#### **UNIT DIMENSIONS**

A. Height: 2072mm (6ft 8")
B. Width: 2260mm (7ft 4")
C. Depth: 2240mm (7ft 3")
Weight: 327Kg (51.7 stone)

### BASE DIMENSIONS

2410mm x 2640mm

DOOR APERTURE 1690mm x 1420mm

**DOOR CLEARANCE** 760mm

<sup>\*</sup> Flectrics not included