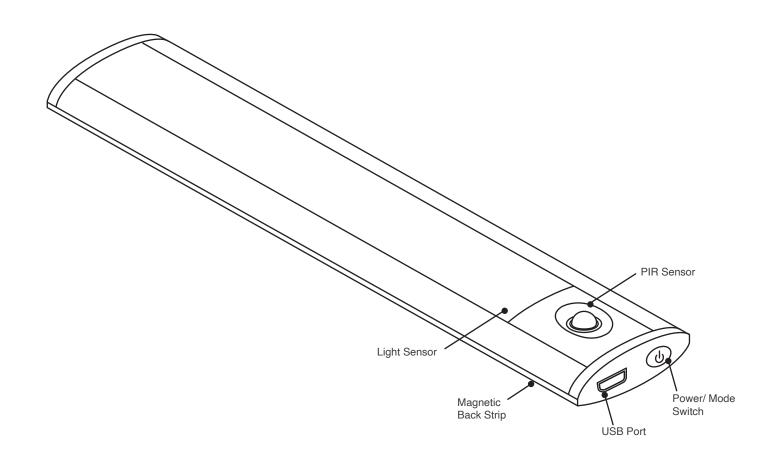

#### **CONTROLS**

The USB and power/mode switch is located on the end of the light with the PIR sensor.

### **MODE INSTRUCTIONS**

Always on Mode - Hold down the power button to start this mode. The always on mode simply leaves the light on and will not switch off if no movement is detected

Motion Only Mode - When the LED Sensor Light has been turned on, simply tap the power button to make indicator flash red. In the dark shed, the Sensor Light will automatically turn on if it detects motion within 3 metres. This automatically shuts off after 20 seconds of no movement.

Motion & Light Sensor Mode - When the LED Sensor Light has been turned on, simply tap the power button to make the indicator flash green. The light automatically turns on if it detects motion or senses another light source when the door opens within 3 metres and automatically shuts off after 20 seconds of no movement.