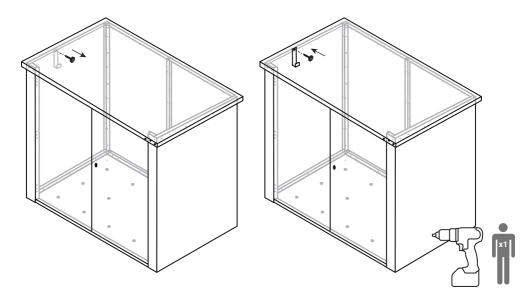

**HOOKS** (example: as installed on a Vangard shed). Select desired location for hook and align with nearest screw. Remove screw, and re-use to secure the eyelet to the shed.

**EYELETS** (example: as installed on a Vangard shed). Select desired location for eyelet and align with nearest screw. Remove screw, and re-use to secure the eyelet to the shed.