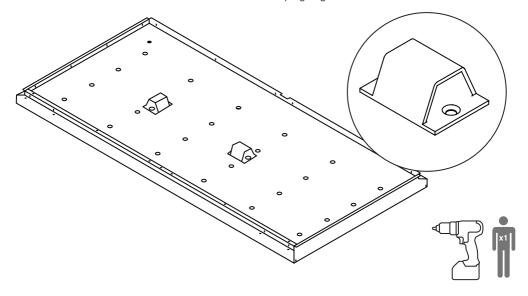

## GROUND ANCHORS (example: as installed on a Access shed).

Place bracket on base where required and mark holes with marker pan. Follow fitting instructions for drilling that comes with the HD Chain bracket. All holes that have been drilled MUST be repainted with a suitable exterior quality paint to prevent rusting of the panel base. Paint pot samples are available on our website. Instructions are available on our website: http://goo.gl/Hi5YP6