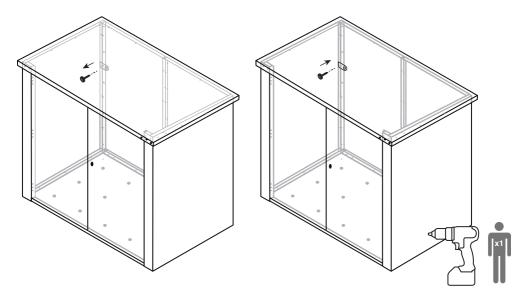

**HOOKS** (example: as installed on a Vangard shed). Select desired location for hook and align with nearest screw. Remove screw, and re-use to secure the eyelet to the shed.

**EYELETS** (example: as installed on a Vangard shed). Select desired location for eyelet and align with nearest screw. Remove screw, and re-use to secure the eyelet to the shed.