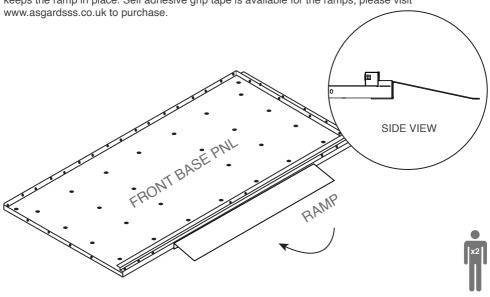

## RAMPS (example: as installed on a Motorbike shed).

Ramps are available for larger units and slide under the base panel, the weight of the unit keeps the ramp in place. Self adhesive grip tape is available for the ramps, please visit www.asardsss.co.uk to purchase