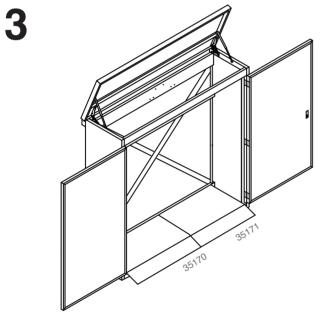

### **LEVELING THE UNIT**

Correctly level the constructed unit using the shims (ZCOMPPLAS) provided prior to fixing the unit to the ground. Slide the packing pieces under the corners of the unit base as required until an equal gap has been achieved around the door allowing for its smooth operation and alignment.