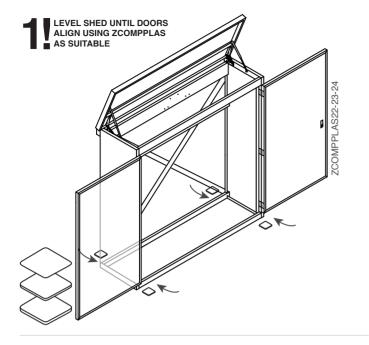

### **LEVELING THE UNIT**

Correctly level the constructed unit using the shims (ZCOMPPLAS) provided prior to fixing the unit to the ground. Slide the packing pieces under the corners of the unit base as required until an equal gap has been achieved around the door allowing for its smooth operation and alignment.