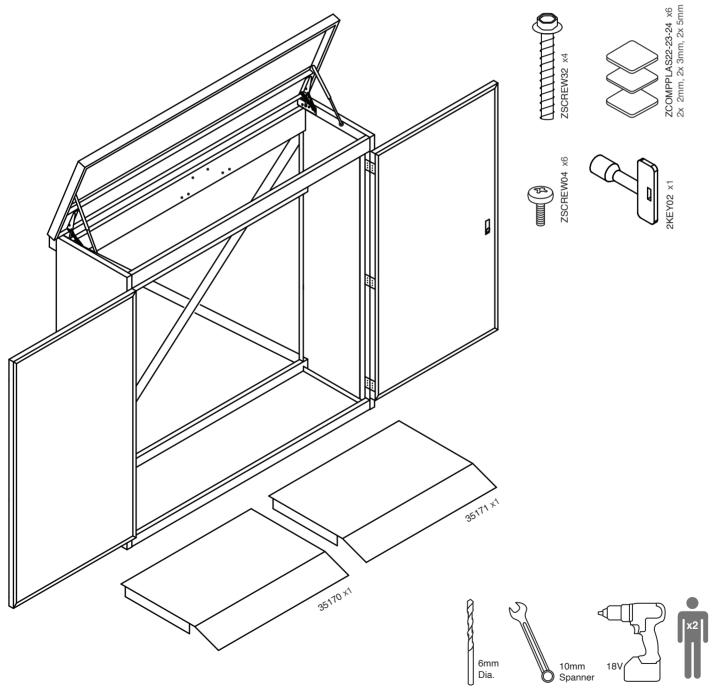

# Asgard Asgard

## GAS BOTTLE STORAGE (LRG)

#### **BASE INSTRUCTIONS**

Flat and firm base. Recommended: concrete, tarmac or paving flags. Min. base size (WxDxH) 1730mm x 640mm x 50mm.

Please note this product is to fit 4x 47KG gas bottles. Calor approved.

#### **TOOLS REQUIRED**

Power driver POSI-DRIV screwdriver, 6mm dia. masonry drill and a 10mm socket or spanner.