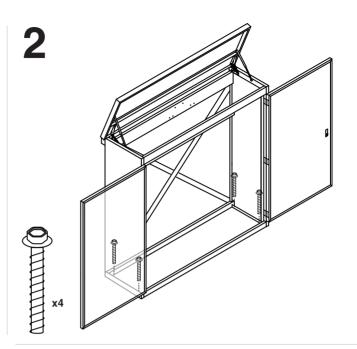

Drill through the four holes in the base of the unit using 6mm dia masonry drill to a depth of 70mm. Screw in the anchor fixings. (These have a self cutting thread).