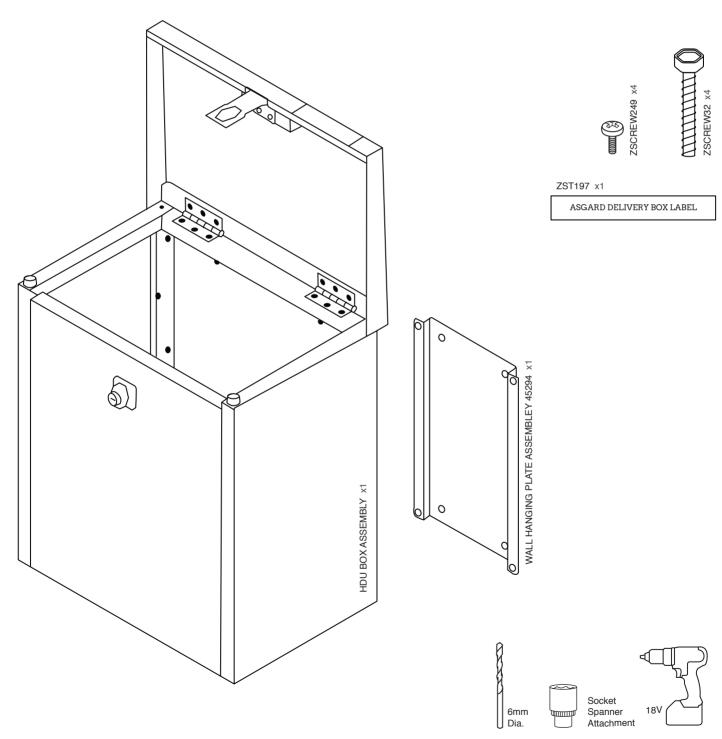

# SMALL PARCEL BOX

#### **TOOLS REQUIRED**

Power driver POSI-DRIV screwdriver, 6mm dia. masonry drill and a 13mm socket or spanner.