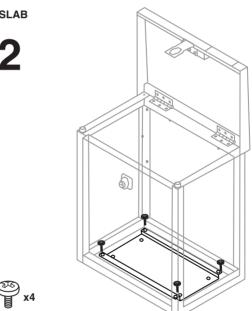

#### ANCHORING AND POSITIONING THE UNIT

Mark through the four holes In the bottom of the unit. Drill the slab / base using 6mm dia Masonry drill to a depth of 70mm. Screw in the anchor fixings. Fixing the box to the slab (These have a self cutting thread).

## TWO MOUNTING OPTIONS AVAILABLE. OPTION 2: ANCHORING UNIT TO SLAB