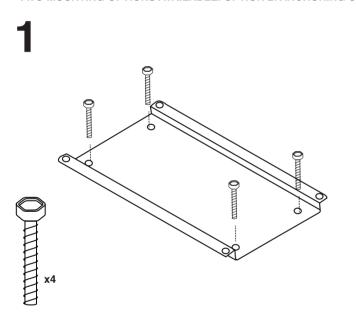

#### ANCHORING AND POSITIONING THE UNIT

Mark through the four holes In the bottom of the unit. Drill the slab / base using 6mm dia Masonry drill to a depth of 70mm. Screw in the anchor fixings. Fixing the box to the slab (These have a self cutting thread).

## TWO MOUNTING OPTIONS AVAILABLE. OPTION 2: ANCHORING UNIT TO SLAB