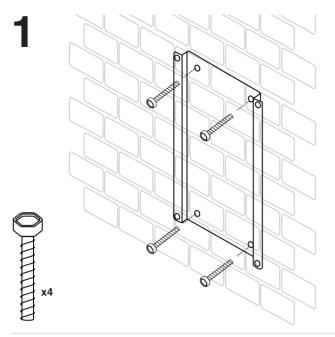

If hanging unit to the wall, secure the wall hanging plate to the wall first.

### TWO MOUNTING OPTIONS AVAILABLE. OPTION 1: MOUNTING ON TO A WALL