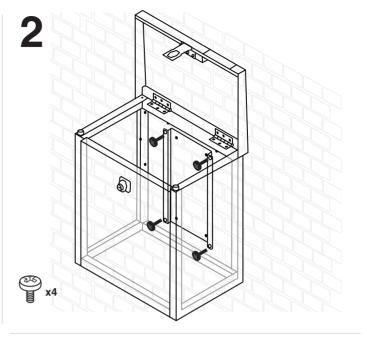

: concrete, tarmac or paving flags. Min. distance from shrubbery: 1000mm.

Min. base size (WxDxH) 450mm x 300mm x 50mm.

#### ANCHORING AND POSITIONING THE UNIT

Mark through the four holes In the bottom of the unit. Drill the slab / base using 6mm dia Masonry drill to a depth of 70mm. Screw in the anchor fixings. Fixing the box to the slab (These have a self cutting thread).

If hanging unit to the wall, secure the wall hanging plate to the wall first.

#### **USING THE UNIT**

To lock unit close lid with staple section. Turn lock to fasten. It is important you do not lock the unit with the key inside!

#### **TOOLS REQUIRED**

Power driver POSI-DRIV screwdriver, 6mm dia. masonry drill and a 13mm socket or spanner.



### TWO MOUNTING OPTIONS AVAILABLE. OPTION 1: MOUNTING ON TO A WALL





## TWO MOUNTING OPTIONS AVAILABLE. OPTION 2: ANCHORING UNIT TO SLAB