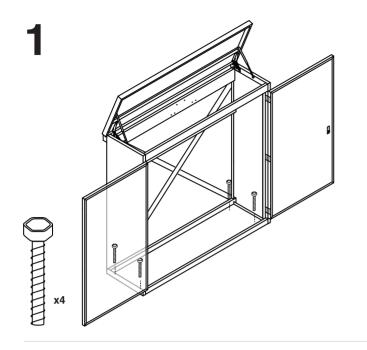

TRUCTIONS**

Flat and firm base. Recommended: concrete, tarmac or paving flags. Min. base size (WxDxH) 1730mm x 640mm x 50mm.

Please note this product is to fit 4x 47KG gas bottles. Calor approved.

### **LEVELING THE UNIT**

Correctly level the constructed unit using the shims (ZCOMPPLAS) provided prior to fixing the unit to the ground. Slide the packing pieces under the corners of the unit base as required until an equal gap has been achieved around the door allowing for its smooth operation and alignment.

Drill through the four holes in the base of the unit using 6mm dia masonry drill to a depth of 70mm. Screw in the anchor fixings. (These have a self cutting thread).

#### **TOOLS REQUIRED**

Power driver POSI-DRIV screwdriver, 6mm dia. masonry drill and a 13mm socket or spanner.