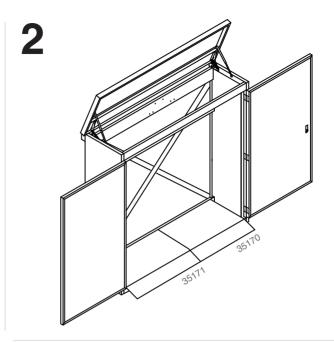

UCTIONS**

Flat and firm base. Recommended: concrete, tarmac or paving flags. Min. base size (WxDxH) 1730mm x 640mm x 50mm.

Please note this product is to fit 4x 47KG gas bottles. Calor approved.

### **LEVELING THE UNIT**

Correctly level the constructed unit using the shims (ZCOMPPLAS) provided prior to fixing the unit to the ground. Slide the packing pieces under the corners of the unit base as required until an equal gap has been achieved around the door allowing for its smooth operation and alignment.

Drill through the four holes in the base of the unit using 6mm dia masonry drill to a depth of 70mm. Screw in the anchor fixings. (These have a self cutting thread).

#### **TOOLS REQUIRED**

Power driver POSI-DRIV screwdriver, 6mm dia. masonry drill and a 13mm socket or spanner.